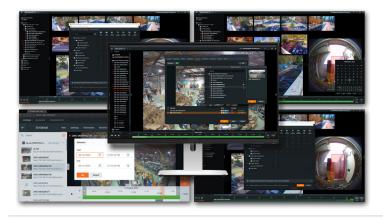

### **DW Spectrum**

Access and control from your phone or tablet: Our iPhone and Android app allow you to check in on your business from across town or across the country.