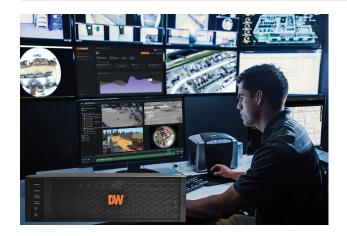

## What are Blackjack servers?

Robust and user-friendly video management solutions, highly optimized to provide unlimited scalability, unmatched bandwidth savings and simplified system setup and management. The architecture is cross-platform for complete optimization to match any application.

### **Blackjack Monitoring Workstations**

Blackjack clients are dynamic workstations powered by DW Spectrum. By offloading monitoring to a dedicated workstation, Blackjack servers operate at optimal performance, and the workstations deliver high-quality video monitoring capabilities without impacting server performance.