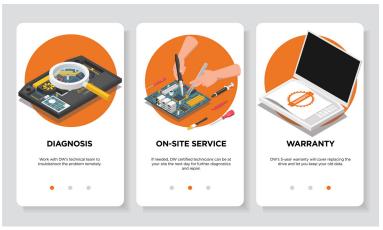

# Next business day onsite hardware repair after remote diagnosis

If an issue occurs with your product that cannot be resolved by phone, DW will dispatch a certified technician to attempt repair of your machine at your place of business, usually the next business day.

# Keep your drive after replacement to ensure data security\*

Our Keep Your Drive Warranty delivers users replacement hard drives, without the need to return the defective drives. Users can keep their drives and protect their data and their customer's privacy.