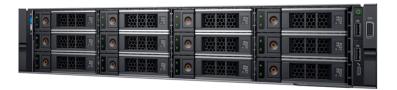

### Blackjack Servers:

| Model |                                           | Included<br>Licenses | Form Factor         | Max video Storage<br>Rate (Mbps) | Storage                                          | Certifications                | Warranty                                                                                      |
|-------|-------------------------------------------|----------------------|---------------------|----------------------------------|--------------------------------------------------|-------------------------------|-----------------------------------------------------------------------------------------------|
|       | Blackjack P-Rack 1U (DW-BJP1U)            | 4                    | 1U rackmount        | 360Mbps                          | 60TB                                             | ONVIF, NDAA/<br>TAA           | 5 year limited                                                                                |
| = **  | Blackjack P-Rack<br>2U<br>(DW-BJP2U)      | 4                    | 2U rackmount        | 600Mbps                          | 120TB                                            | ONVIF, NDAA/<br>TAA           | 5 year limited                                                                                |
| F N   | Blackjack P-Rack 2U w/RAID (DW-BJPR2U)    | 4                    | 2U rackmount        | 600Mbps                          | 120TB raw<br>storage, RAID5                      | ONVIF, NDAA/<br>TAA           | 5 year limited                                                                                |
|       | Blackjack Rack 2U -<br>(DW-BJRR2U)        | 8                    | 2U rackmount        | 600Mbps                          | 240TB raw<br>storage, RAID5,<br>RAID6 options    | UL listed, ONVIF,<br>NDAA/TAA | 5 year warranty,<br>next business day<br>on-site hardware<br>service, keep your<br>hard drive |
|       | Blackjack Rack 2U -<br>(DW-BJRR2P)        | 8                    | 2U rackmount        | 600Mbps                          | 240TB raw<br>storage,<br>RAID5, RAID6<br>options |                               |                                                                                               |
|       | Blackjack Rack 2U -<br>(DW-BJRR2Y)        | 8                    | 2U rackmount        | 600Mbps                          | 520TB raw<br>storage,<br>RAID5, RAID6<br>options |                               |                                                                                               |
|       | Blackjack Tower<br>(DW-BJTR71)            | 4                    | Full-size tower     | Up to 600Mbps                    | 120TB raw<br>storage, RAID5,<br>RAID6 options    | UL listed, ONVIF,<br>NDAA/TAA | 5 year limited                                                                                |
|       | Blackjack Tower<br>(DW-BJT71)             | 4                    | Full-size tower     | 600Mbps                          | 140TB                                            |                               | 5 year limited                                                                                |
| OW OW | Blackjack DX<br>(DW-BJDX71)               | 4                    | Slim Desktop        | 480Mbps                          | 40TB                                             | ONVIF, NDAA/<br>TAA           | 5 year limited                                                                                |
|       | Blackjack DX<br>(DW-BJDX51)               | 4                    | Slim Desktop        | 360Mbps                          | 40TB                                             |                               | 5 year limited                                                                                |
|       | Blackjack DX<br>(DW-BJDX31)               | 4                    | Slim Desktop        | 180Mbps                          | 40TB                                             |                               | 5 year limited                                                                                |
|       | Blackjack DX<br>(DW-BJDX11)               | 4                    | Slim Desktop        | 80Mbps                           | 40TB                                             |                               | 5 year limited                                                                                |
| : DW  | Blackjack CX PoE<br>Built-in<br>(DW-BJCX) | 4                    | PoE Built-in<br>NVR | 80Mbps                           | 40TB                                             | ONVIF, NDAA/<br>TAA           | 5 year limited                                                                                |
| W §§  | Blackjack MX<br>(DW-BJMX2T)               | N/A                  | Mini Desktop        | 120Mbps                          | 2TB                                              | ONVIF, NDAA/<br>TAA           | 5 year limited                                                                                |